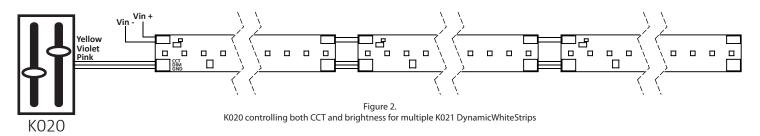

such as the 7011 ElaraStrip II, A006 LuxStrip II, I033 DuoStrip, A009 BuckBlock, A011 FlexBlock, 3021/3023 BuckPuck LED drivers, and others compatible with a 0-10V current sinking control. Features logarithmic response and reverse polarity protection.



**WARNING:** Miswiring Low Voltage Dimming Control could cause permanent damage to dimmer.

**Do Not** connect this control to line voltage.

**Do Not** connect with power applied.

Maximum recommended operating current is 25mA per channel.



#### **Contents**

- K020 DualDimmer with mounting plate
- Installation Hardware, mounting screws, and wire nuts

## **Ordering Information**

Example: K020-W

| Product ID | <b>Color Options</b> |
|------------|----------------------|
| K020       | <u><b>W</b></u> hite |

## **Wiring Diagrams**