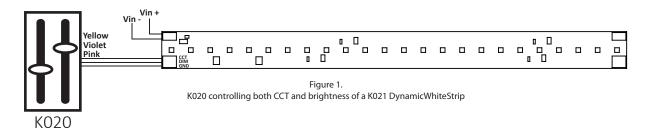

t such as the 7011 ElaraStrip II, A006 LuxStrip II, I033 DuoStrip, A009 BuckBlock, A011 FlexBlock, 3021/3023 BuckPuck LED drivers, and others compatible with a 0-10V current sinking control. Features logarithmic response and reverse polarity protection.



**WARNING:** Miswiring Low Voltage Dimming Control could cause permanent damage to dimmer.

**Do Not** connect this control to line voltage.

**Do Not** connect with power applied.

Maximum recommended operating current is 25mA per channel.



#### **Contents**

- K020 DualDimmer with mounting plate
- Installation Hardware, mounting screws, and wire nuts

## **Ordering Information**

Example: K020-W

| Product ID | <b>Color Options</b> |
|------------|----------------------|
| K020       | <u><b>W</b></u> hite |

## **Wiring Diagrams**