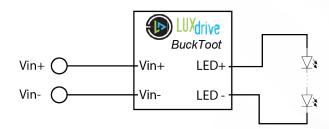

eter, 1" Length      |            |              |
|               | Weight                     | 0.16 oz (4.5 g)                |            |              |
| Regulatory    | Compliance                 | RoHS 3 (EU 2015/863)           |            |              |
|               | Warranty                   | LEDdynamics Warranty           |            |              |

### **Ordering Information**

| PRODUCT FAMILY | PART NUMBER | DESCRIPTION             |
|----------------|-------------|-------------------------|
|                | 7027-D-150  | LUXdrive BuckToot 150mA |
| BuckToot       | 7027-D-350  | LUXdrive BuckToot 350mA |



# 7027 BUCKTOOTTM

# Wide Range LED Driver

## **Operation**



#### Mechanical



Dimensions in inches
Tolerance: 0.xx" = +-0.015"

# **Wiring Example**