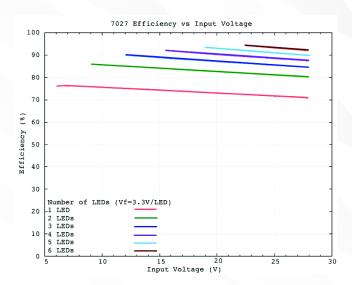

| Product       |                            |                                | 7027       |              |
|---------------|----------------------------|--------------------------------|------------|--------------|
| General       | Topology                   |                                | Buck       |              |
|               | Input Connection           | Red (V+) / Black (V-)          |            |              |
|               | <b>Output Connection</b>   | Orange (LED +) / Green (LED -) |            |              |
| Electrical    | Input Voltage              | 6 Vdc (min)                    |            | 30 Vdc (max) |
|               | Input Margin               | 2 Vdc                          | = (Vin - V | out)         |
|               | Output Current (mA)        | 150, 350                       |            |              |
|               | Output Tolerance           | + - 10%                        |            |              |
|               | Efficiency                 | up to 90%                      |            |              |
|               | Output Ripple              |                                | 15%        |              |
| Environment   | Operating Temp             | -40 to 85° C                   |            |              |
| LIMITOTITICIT | Storage Temp -40 to 125° C |                                |            |              |
| Mechanical    | Connection                 | 6" 24 gauge wire               |            |              |
|               | Dimension                  | 0.38" Diameter, 1" Length      |            |              |
|               | Weight                     | 0.16 oz (4.5 g)                |            |              |
| Regulatory    | Compliance                 | RoHS 3 (EU 2015/863)           |            |              |
|               | Warranty                   | LEDdynamics Warranty           |            |              |

## **Operation**