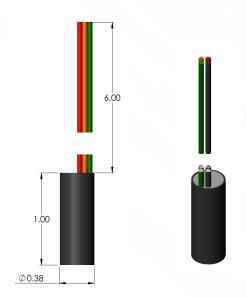

| Product       |                            |                                | 7027       |              |
|---------------|----------------------------|--------------------------------|------------|--------------|
| General       | Topology                   |                                | Buck       |              |
|               | Input Connection           | Red (V+) / Black (V-)          |            |              |
|               | <b>Output Connection</b>   | Orange (LED +) / Green (LED -) |            |              |
| Electrical    | Input Voltage              | 6 Vdc (min)                    |            | 30 Vdc (max) |
|               | Input Margin               | 2 Vdc                          | = (Vin - V | out)         |
|               | Output Current (mA)        | 150, 350                       |            |              |
|               | Output Tolerance           | + - 10%                        |            |              |
|               | Efficiency                 | up to 90%                      |            |              |
|               | Output Ripple              |                                | 15%        |              |
| Environment   | Operating Temp             | -40 to 85° C                   |            |              |
| LIMITOTITICIT | Storage Temp -40 to 125° C |                                |            |              |
| Mechanical    | Connection                 | 6" 24 gauge wire               |            |              |
|               | Dimension                  | 0.38" Diameter, 1" Length      |            |              |
|               | Weight                     | 0.16 oz (4.5 g)                |            |              |
| Regulatory    | Compliance                 | RoHS 3 (EU 2015/863)           |            |              |
|               | Warranty                   | LEDdynamics Warranty           |            |              |

#### Mechanical

Dimensions in inches
Tolerance: 0.xx" = +-0.015"